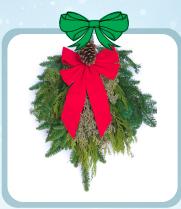

Swag Sizes 22-24" and 24-26".

Swag With Bow

**Diamond Swag** Sizes about 19".

Cross 18" Sizes 18".

**Cross 33"** Sizes 33".

**Cross Decorated** 