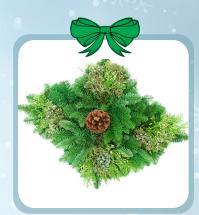

Swag Sizes 22-24" and 24-26".

Swag With Bow

**Diamond Swag** Sizes about 19".

Cross 18" Sizes 18".

**Cross 33"** Sizes 33".

**Cross Decorated** 