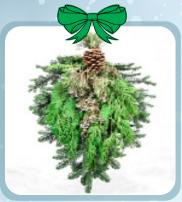

Swag Sizes 22-24" and 24-26".

Swag With Bow

**Diamond Swag** Sizes about 19".

Cross 18" Sizes 18".

**Cross 33"** Sizes 33".

**Cross Decorated** 