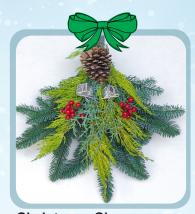

**Christmas Charm** Smaller version of swag this can be either indoor or outdoor decoration.

Japanese Holly Drop of Gold' variety, hardy to Northwest