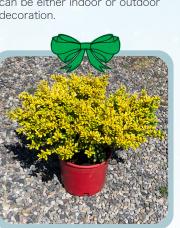

**Christmas Charm** Smaller version of swag this can be either indoor or outdoor decoration.

Japanese Holly Drop of Gold' variety, hardy to Northwest