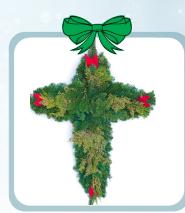

Swag Sizes 22-24" and 24-26".

Swag With Bow

**Diamond Swag** Sizes about 19".

Cross 18" Sizes 18".

**Cross 33"** Sizes 33".

**Cross Decorated** 