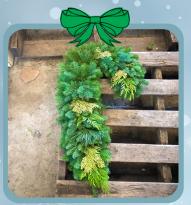

Swag Sizes 22-24" and 24-26".

Swag With Bow

**Diamond Swag** Sizes about 19".

Cross 18" Sizes 18".

**Cross 33"** Sizes 33".

**Cross Decorated** 

**Christmas Charm** Smaller version of swag this can be either indoor or outdoor decoration.

Japanese Holly Drop of Gold' variety, hardy to Northwest