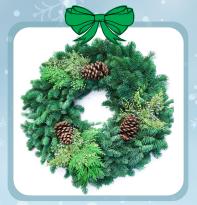

Wintry Mtn. Natural Sizes 22"od and 28"od. Here are colors we see when driving in the Cascades - no snow.

Snowflake About 25" wide. Made with Noble fir.

Wintry Mtn. Snowcone Same drive after a snowfall.