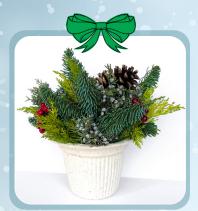

Wintercone & Candle Size 19" x 12". Red candle is included!

Winter Delight Smaller size than other centerpieces. Winter colors in biodegradable pot.

**"Baby Blue" Spruce** Colo blue spruce 15-18" Baby blue' variety