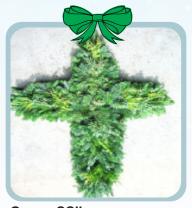

Swag Sizes 22-24" and 24-26".

Swag With Bow

**Diamond Swag** Sizes about 19".

Cross 18" Sizes 18".

**Cross 33"** Sizes 33".

**Cross Decorated** 