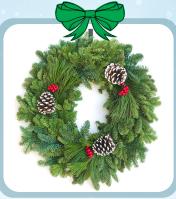

#### GREAT GURIPTMAP DEGORATIONI

Noble Fir Wreath Wreath size from 14" od to 72" od.

**Traditional Mixed Wreath** With Noble Fir we add blueberried juniper yellow incense cedar and Ponderosa pinecones.

**Lemon Cypress Wreath** Wreath sizes 22" od and 28" od. Sprigs of Lemon Cypress offer a yellow splash.