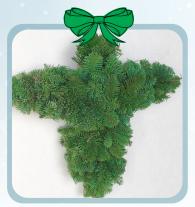

Swag Sizes 22-24" and 24-26".

Swag With Bow

**Diamond Swag** Sizes about 19".

Cross 18" Sizes 18".

**Cross 33"** Sizes 33".

**Cross Decorated** 