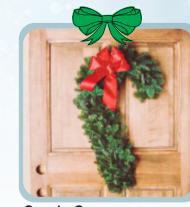

**"Christmas Spirit" Wreath** Size 22" od. We decorate with musical instruments and gift packs.

Candy Cane About 25" long. Made with Noble fir.

**Snowflake Decorated** We add waterproof red berries, juniper, and incense cedar.