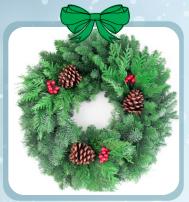

**"Christmas Spirit" Wreath** Size 22" od. We decorate with musical instruments and gift packs.

Candy Cane About 25" long. Made with Noble fir.

**Snowflake Decorated** We add waterproof red berries, juniper, and incense cedar.