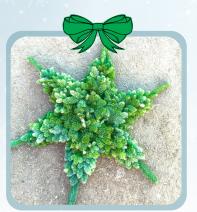

Wintry Mtn. Natural Sizes 22"od and 28"od. Here are colors we see when driving in the Cascades - no snow.

Snowflake About 25" wide. Made with Noble fir.

Wintry Mtn. Snowcone Same drive after a snowfall.