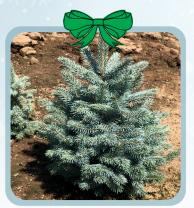

Wintercone & Candle Size 19" x 12". Red candle is included!

Winter Delight Smaller size than other centerpieces. Winter colors in biodegradable pot.

**"Baby Blue" Spruce** Colo blue spruce 15-18" Baby blue' variety

# We make common scents (ALL US: (503) 931-5624

Dwarf Albert Spruce Alberta spruce 15-18"