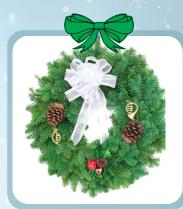

#### GREAT GURIPTMAP DEGORATIONI

Noble Fir Wreath Wreath size from 14" od to 72" od.

**Traditional Mixed Wreath** With Noble Fir we add blueberried juniper yellow incense cedar and Ponderosa pinecones.

**Lemon Cypress Wreath** Wreath sizes 22" od and 28" od. Sprigs of Lemon Cypress offer a yellow splash.