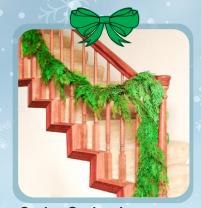

#### GREAT GURISTMAS DEGORATIONI

Candy Cane Decorated Decorated with blues and yellows.

**Cedar Garland** Sizes 10', 15', 25', 75'. Decorated door frames and banister, and what else?

**Noble Fir Garland** Sizes 10',15',25'. Hardier than Cedar garland.But heavier too.