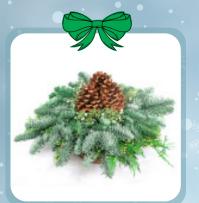

#### GREAT GURIPTMAP DECORATIONS

**Oregon Natural** Size 19" x 12". Oregon on your table. Colors found on the east and west side of the Cascades.

**Centerpiece Family** Size 19" x 12". We decorate with mini gift packs.