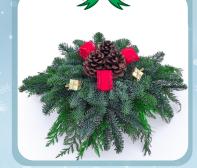

#### GREAT GURIPTMAP DECORATIONS

**Oregon Natural** Size 19" x 12". Oregon on your table. Colors found on the east and west side of the Cascades.

**Centerpiece Family** Size 19" x 12". We decorate with mini gift packs.

Wintercone & Candle Size 19" x 12". Red candle is included!

Winter Delight Smaller size than other centerpieces. Winter colors in biodegradable pot.

**"Baby Blue" Spruce** Colo blue spruce 15-18" Baby blue' variety