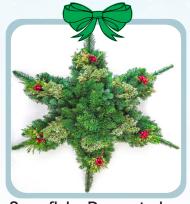

Wintry Mtn. Natural Sizes 22"od and 28"od. Here are colors we see when driving in the Cascades - no snow.

Snowflake About 25" wide. Made with Noble fir.

Wintry Mtn. Snowcone Same drive after a snowfall.

**"Christmas Spirit" Wreath** Size 22" od. We decorate with musical instruments and gift packs.

Candy Cane About 25" long. Made with Noble fir.

**Snowflake Decorated** We add waterproof red berries, juniper, and incense cedar.