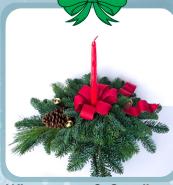

Wintercone & Candle Size 19" x 12". Red candle is included!

Winter Delight Smaller size than other centerpieces. Winter colors in biodegradable pot.

**"Baby Blue" Spruce** Colo blue spruce 15-18" Baby blue' variety