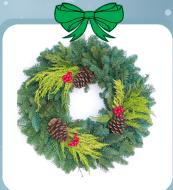

Wintry Mtn. Natural Sizes 22"od and 28"od. Here are colors we see when driving in the Cascades - no snow.

Snowflake About 25" wide. Made with Noble fir.

Wintry Mtn. Snowcone Same drive after a snowfall.